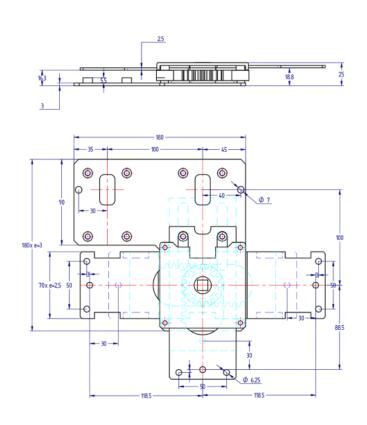

## Descripción

[bws\_pdfprint display='pdf'] 3 sided bolt work. Two locks operation with which a bolt throw between 6 to 11mm, block the bolt work shafts. Ready for mounting standard size locks. Lock mounting:  $4 \times 2 \times M6$  threaded bushes. Shaft connections: Hole ø 6,25mm.

| MATERIAL                                                | STEEL      |
|---------------------------------------------------------|------------|
| SHAFTS THROW/OPENING ANGLE                              | 30mm/90º   |
| GEAR WHEEL MATERIAL                                     | ZAMAK      |
| DRIVE NUT                                               | 8          |
| FINISH                                                  | NO FINISH* |
| WEIGHT (grs.)                                           | 1.400      |
| * The motherboard is not coated. The other parts of the |            |

bolt work are supplied zinc plated.