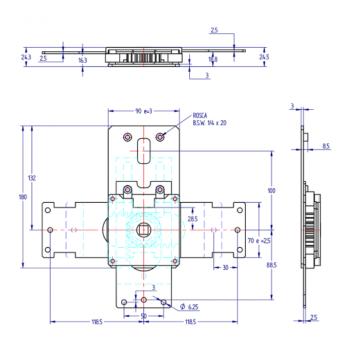

## **Descripción**

[bws\_pdfprint display='pdf']

3 sided bolt work. One lock operation which with a bolt throw between 6 to 11mm, block the bolt work shafts.

Ready for mounting standard size locks. Lock mounting: 4 x M6 threaded bushes. Shaft connections: Hole ø 6,25mm.

| MATERIAL                    | STEEL       |
|-----------------------------|-------------|
| SHAFTS THROW /OPENING ANGLE | 30mm/90°    |
| GEAR WHEEL MATERIAL         | ZAMAK       |
| DRIVE NUT                   | 8           |
| FINISH                      | NO FINISH * |
| WEIGHT (grs.)               | 1.125       |
|                             |             |