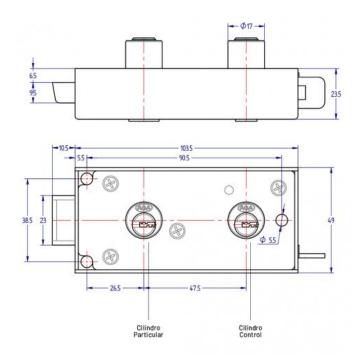

## **Descripción**

[bws\_pdfprint display='pdf'] Double intervention lock for safe deposit boxes with 10,5mm bolt throw. This lock allows the change of renter cylinder.

- AGA supplies as standard the lock with 2 keys (AGA-48) for the renter cylinder and without a control key.
- Optional with exclusive profile key (AGA-37).

## **Fotos**