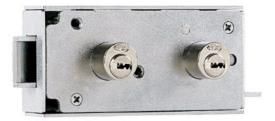

## **Descripción**

[bws\_pdfprint display='pdf'] Double intervention lock for safe deposit boxes with 10,5mm bolt throw. This lock allows the change of renter cylinder.

- AGA supplies as standard the lock with 2 keys (AGA-48) for the renter cylinder and without a control key.
- Optional with exclusive profile key (AGA-37).

## **Fotos**