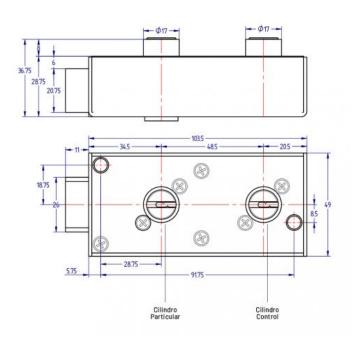

## **Descripción**

[bws\_pdfprint display='pdf'] Doble intervention lock for safe deposit boxes with 11mm bolt throw with no duplicate exclusive key.

- No accessories supplied.
- Ready for the replacement of others locks.

## Instructions:

- Turn guard key (key retained).
- Turn renter key. Lock opened.
- Turn guard key to locked position (non key retained).
- Turn renter key to locked position (Non key retained). Renter can not open the lock again unless the operation is repeated with guard key.