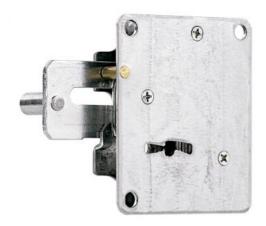

## **Descripción**

Simple dragging lock with 21mm bolt throw, turning 300°. Key retained when in open position.

- AGA supplies as a standard the lock with asymmetrical profile and 2 keys AGA-58G.
- Different length of key pins available.
- Locks keyed alike option available.
- Double intervention lock option available, opening the lock in 2 steps using 2 different one bit keys.

| TYPE OF LOCK             | MECHANICAL |
|--------------------------|------------|
| LOCK SYSTEM              | DRAGGING   |
| Nº OF COMBINATIONS       | 6.500      |
| POSSIBILITY OF MASTERKEY | NO         |
| FINISH                   | GALVANIZED |
| WEIGHT (grs.)            | 320        |