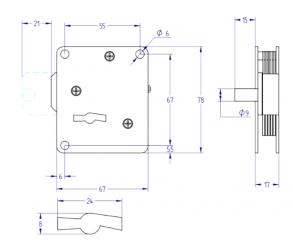

## **Descripción**

Simple dragging lock with 21mm bolt throw, turning 300°. Key retained when in open position.

- AGA supplies as a standard the lock with asymmetrical profile and 2 keys AGA-58G.
- Different length of key pins available.
- Locks keyed alike option available.
- Double intervention lock option available, opening the lock in 2 steps using 2 different one bit keys.

| TYPE OF LOCK             | MECHANICAL |
|--------------------------|------------|
| LOCK SYSTEM              | DRAGGING   |
| Nº OF COMBINATIONS       | 6.500      |
| POSSIBILITY OF MASTERKEY | NO         |
| FINISH                   | GALVANIZED |
| WEIGHT (grs.)            | 320        |