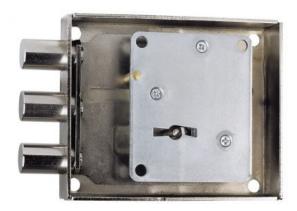

## 250 Dragging System Lock

## **Descripción**

[bws\_pdfprint display='pdf']

Blocking lock with 21mm bolt throw, turning 300°, and 3 blocking bolts. Key retained when in open position.

- AGA supplies as a standard the lock with asymmetrical profile and 2 keys AGA-11G.
- Different length of key pins available.
- Locks keyed alike option available.
- Double intervention lock option available, opening the lock in 2 steps using 2 different one bit keys.

| TYPE OF LOCK             | GORJE         |
|--------------------------|---------------|
| LOCK SYSTEM              | BLOCKING      |
| Nº OF COMBINATIONS       | 500.000       |
| POSSIBILITY OF MASTERKEY | NO            |
| FINISH                   | NICKEL PLATED |
| WEIGHT (grs.)            | 766           |