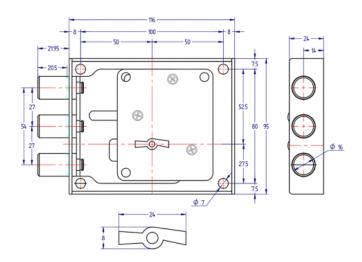

## 250 Dragging System Lock

## **Descripción**

[bws\_pdfprint display='pdf']

Blocking lock with 21mm bolt throw, turning 300°, and 3 blocking bolts. Key retained when in open position.

- AGA supplies as a standard the lock with asymmetrical profile and 2 keys AGA-11G.
- Different length of key pins available.
- Locks keyed alike option available.
- Double intervention lock option available, opening the lock in 2 steps using 2 different one bit keys.

| TYPE OF LOCK             | GORJE         |
|--------------------------|---------------|
| LOCK SYSTEM              | BLOCKING      |
| Nº OF COMBINATIONS       | 500.000       |
| POSSIBILITY OF MASTERKEY | NO            |
| FINISH                   | NICKEL PLATED |
| WEIGHT (grs.)            | 766           |