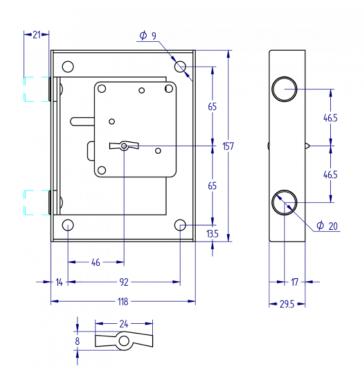

## **Descripción**

[bws\_pdfprint display='pdf'] Blocking lock with 21mm bolt throw, turning 300°, and 2 blocking bolts. Key retained when in open position.

- AGA supplies as a standard the lock with asymmetrical profile and 2 keys AGA-9G.
- Different length of key pins available.
- Locks keyed alike option available.
- Double intervention lock option available, opening the lock in 2 steps using 2 different one bit keys.