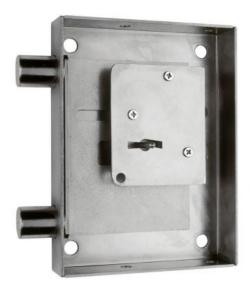

## **Descripción**

[bws\_pdfprint display='pdf'] Blocking lock with 21mm bolt throw, turning 300°, and 2 blocking bolts. Key retained when in open position.

- AGA supplies as a standard the lock with asymmetrical profile and 2 keys AGA-9G.
- Different length of key pins available.
- Locks keyed alike option available.
- Double intervention lock option available, opening the lock in 2 steps using 2 different one bit keys.