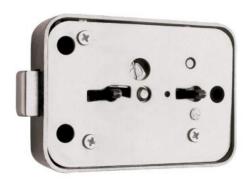

## **Descripción**

[bws\_pdfprint display='pdf'] Doble intervention lock for safe deposit boxes with 8mm bolt throw.

• AGA supplies as a standard the lock with 2 keys AGA-11G.

## Instructions:

- Turn guard key (key retained).
- Turn renter key. Lock opened.
- Turn guard key to locked position (Non key retained).
- Turn renter key to locked position (Non key retained). Renter can not open the lock again unless the operation is repeated with guard key.