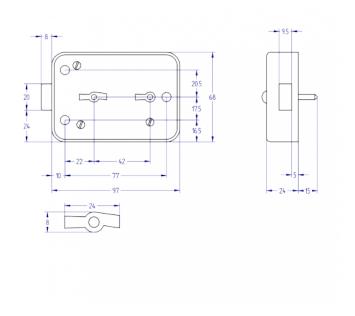

| TYPE OF LOCK                | MECHANICAL  |
|-----------------------------|-------------|
| LOCKING SYSTEM              | BLOCKING    |
| Nº OF COMBINATIONS (GUARD)  | 357         |
| Nº OF COMBINATIONS (RENTER) | 1           |
| FINISH                      | ZINC PLATED |
| WEIGHT (grs.)               | 478         |