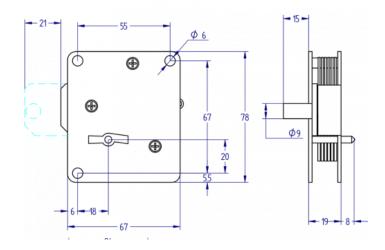

## **Descripción**

[bws\_pdfprint display='pdf'] Simple dragging lock, approved, with 21mm bolt throw, turning 300°. Key retained when in open position.

- AGA supplies as a standard the lock with asymmetrical profile and 2 keys AGA-11G.
- Different length of key pins available.
- · Locks keyed alike option available.
- Double intervention lock option available, opening the lock in 2 steps using 2 different one bit keys.