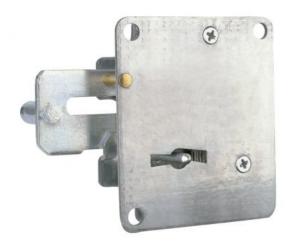

## **Descripción**

[bws\_pdfprint display='pdf'] Simple dragging lock, approved, with 21mm bolt throw, turning 300°. Key retained when in open position.

- AGA supplies as a standard the lock with asymmetrical profile and 2 keys AGA-11G.
- Different length of key pins available.
- · Locks keyed alike option available.
- Double intervention lock option available, opening the lock in 2 steps using 2 different one bit keys.