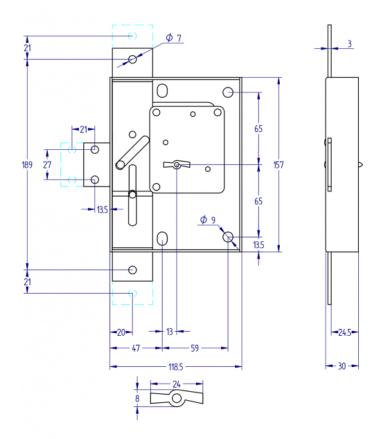

## **Descripción**

[bws\_pdfprint display='pdf']

Dragging lock with 21mm bolt throw, turning 300°, and 3 blocking points. Key retained when in open position.

- AGA supplies as a standard the lock with asymmetrical profile and 2 keys AGA-9G.
- Different length of key pins available.
- Locks keyed alike option available.
- Double intervention lock option available, opening the lock in 2 steps using 2 different one bit keys.