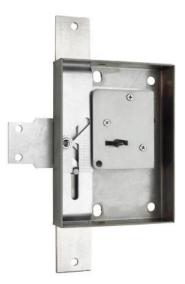

## **Descripción**

[bws\_pdfprint display='pdf']

Dragging lock with 21mm bolt throw, turning 300°, and 3 blocking points. Key retained when in open position.

- AGA supplies as a standard the lock with asymmetrical profile and 2 keys AGA-9G.
- Different length of key pins available.
- Locks keyed alike option available.
- Double intervention lock option available, opening the lock in 2 steps using 2 different one bit keys.

## **Fotos**