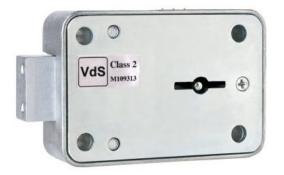

## 247 Lock Class "B"

## **Descripción**

[bws\_pdfprint display='pdf'] Lock under certification EN 1300 Class B with 11mm bolt throw.

- AGA supplies as a standard the lock with 2 keys AGA-40G.
- Zinc plated and tempered steel cover.
- Prepared for the cable assembly which connects with the vault bolt (256, 257).
- Different length of key pins available.
- Lock with key guide (2900) available fixed in the cover plate.

## **Options which exclude certification:**

- Assembly with micro operated by the lever, without disassembling the lock.
- Not key retained when in open position.
- Locks keyed alike.
- Masterkeyed.

| TYPE OF LOCK             | MECHANICAL    |
|--------------------------|---------------|
| LOCK SYSTEM              | BLOCKING      |
| Nº OF COMBINATIONS       | 290.000       |
| POSSIBILITY OF MASTERKEY | NO            |
| FINISH                   | ZINC          |
| WEIGHT (grs.)            | 616           |
| CERTIFICATES             | VdS (Germany) |