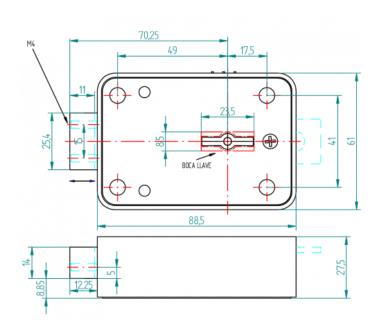

eel cover.
- Prepared for the cable assembly which connects with the vault bolt (256, 257).
- Different length of key pins available.
- Lock with key guide (2900) available fixed in the cover plate.

## **Options which exclude certification:**

- Assembly with micro operated by the lever, without disassembling the lock.
- Not key retained when in open position.
- Locks keyed alike.
- Masterkeyed.

| TYPE OF LOCK             | MECHANICAL    |
|--------------------------|---------------|
| LOCK SYSTEM              | BLOCKING      |
| Nº OF COMBINATIONS       | 290.000       |
| POSSIBILITY OF MASTERKEY | NO            |
| FINISH                   | ZINC          |
| WEIGHT (grs.)            | 616           |
| CERTIFICATES             | VdS (Germany) |

## **INSTALLATION POSITIONS:**