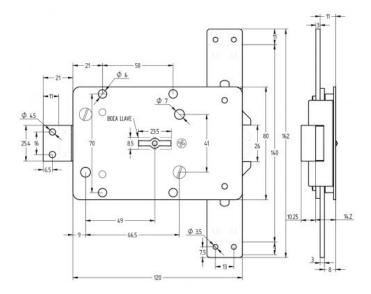

bolt (256, 257).
- Different length of key pins available.

## Options which exclude certification:

- Not key retained when in open position.
- · Locks keyed alike.
- · Masterkeyed.

| TYPE OF LOCK               | MECHANICAL                    |
|----------------------------|-------------------------------|
| LOCK SYSTEM                | DRAGGING                      |
| Nº OF COMBINATIONS         | 190.000                       |
| POSSIBILITY OF MASTERKEY   | YES                           |
| Nº OF TRAINED COMBINATIONS | Check availability            |
| FINISH                     | NIKEL PLATED                  |
| WEIGHT (grs.)              | 550                           |
| CERTIFICATES               | VdS (Germany) A2P<br>(France) |

#### **INSTALLATION POSITIONS:**



# Fotos