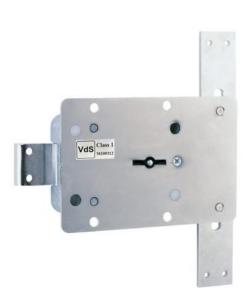

# 248 Lock Class "A"

### **Descripción**

[bws\_pdfprint display='pdf'] Lock under certification EN 1300 Class A with 11mm bolt throw and 3 locking points.

- AGA supplies as a standard the lock with 2 keys AGA-15G.
- Prepared for union with the vault bolt (256, 257).
- Different length of key pins available.