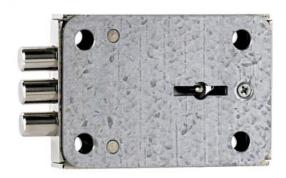

### **Descripción**

[bws\_pdfprint display='pdf'] Certified lock according to EN1300 standard with 11 mm slide of 3 steel locking bolts.

- AGA supplies as a standard the lock with 2 keys AGA-15G.
- Different length of key pins available.

## More options:

- Not key retained when in open position.
- · Locks keyed alike.
- Masterkeyed.

| TYPE OF LOCK               | MECHANICAL         |
|----------------------------|--------------------|
| LOCK SYSTEM                | BLOCKING           |
| Nº OF COMBINATIONS         | 190.000            |
| POSSIBILITY OF MASTERKEY   | YES                |
| Nº OF TRAINED COMBINATIONS | Check availability |
| FINISH                     | ZINC               |
| WEIGHT (grs.)              | 380                |