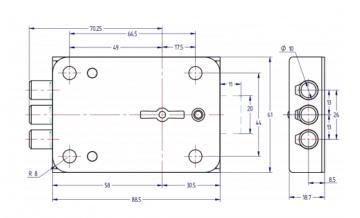

*Descripción**

[bws\_pdfprint display='pdf'] Certified lock according to EN1300 standard with 11 mm slide of 3 steel locking bolts.

- AGA supplies as a standard the lock with 2 keys AGA-15G.
- Different length of key pins available.

## More options:

- Not key retained when in open position.
- · Locks keyed alike.
- Masterkeyed.

| TYPE OF LOCK               | MECHANICAL         |
|----------------------------|--------------------|
| LOCK SYSTEM                | BLOCKING           |
| Nº OF COMBINATIONS         | 190.000            |
| POSSIBILITY OF MASTERKEY   | YES                |
| Nº OF TRAINED COMBINATIONS | Check availability |
| FINISH                     | ZINC               |
| WEIGHT (grs.)              | 380                |

#### **INSTALLATION POSITIONS:**



## Fotos