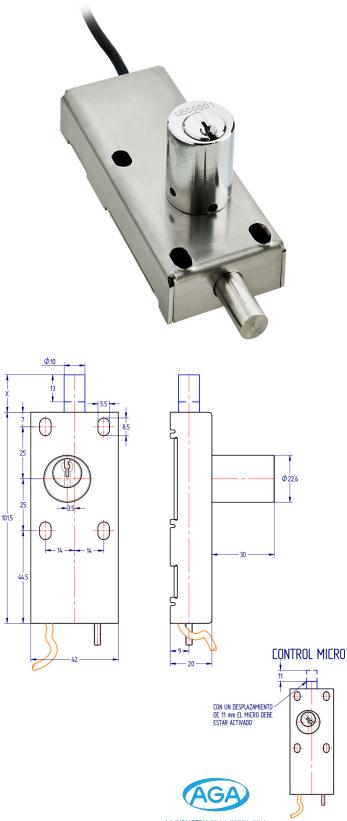

## Descripción

Lock for double manoeuvre, encoded to combine with other safety locks. Bolt works in both positions, extended and retracted. Key is free when bolt is extended. When bolt is retracted, key is trapped and the mechanism is locked. When bolt is retracted the switch is activated.

| MANOEUVRE |        | BOLT    |       | CODE       |
|-----------|--------|---------|-------|------------|
|           | LENGHT | CARRERA | THROW |            |
| STANDARD  | 18     | 13      | NO    | UP1201I0F0 |

## STANDARD MANOEUVRE

| INITIAL POSITION       | POSITION AFTER MANOEUVRE Bolt retracted Key trapped |    |
|------------------------|-----------------------------------------------------|----|
| Bolt extended Key free | TOSTHON AFTER MANOEOVICE Boltenacied Key happed     | ,4 |