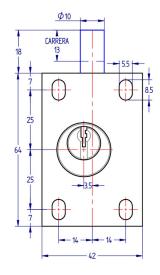

| MANOEUVRE |        | BOLT  |        | CODE        |
|-----------|--------|-------|--------|-------------|
|           | LENGHT | THROW | THREAD |             |
| STANDARD  | 18     | 13    | NO     | UP1295I0F0  |
| STANDARD  | 35     | 13    | NO     | UP1295I0F01 |