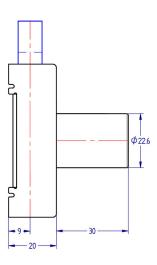

| MANOEUVRE |        | BOLT  |        | CODE        |
|-----------|--------|-------|--------|-------------|
|           | LENGHT | THROW | THREAD |             |
| STANDARD  | 18     | 13    | NO     | UP1295I0F0  |
| STANDARD  | 35     | 13    | NO     | UP1295I0F01 |