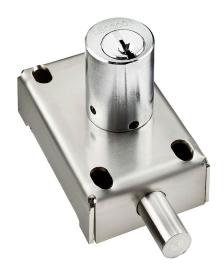

## 1295 Bolt Lock, Laua Series

## Descripción

Lock for simple manoeuvre, encoded to combine with other safety locks. Bolt works only in extended position. Key is free when bolt is extended. When bolt is retracted, key is trapped and the mechanism is locked.