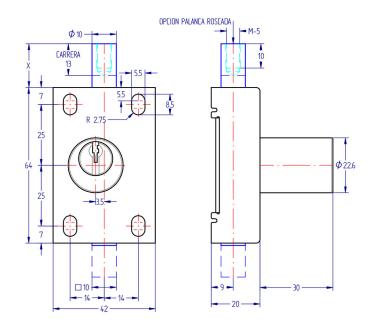

## 1223 Bolt Lock, Laua Series

## Descripción

Lock for double manoeuvre, encoded to combine with other safety locks. Bolt works in both positions, extended and retracted. Key is free when bolt is extended. When bolt is retracted, key is trapped and the mechanism is locked.

| MANOEUVRE         |        | BOLT  |        | CODE        |
|-------------------|--------|-------|--------|-------------|
|                   | LENGHT | THROW | THREAD |             |
| STANDARD          | 18     | 13    | NO     | UP1223I0F0  |
| STANDARD          | 35     | 13    | NO     | UP1223I0F01 |
| REVERSE OPERATION | 18     | 13    | NO     | UP1223I0D0  |
| REVERSE OPERATION | 35     | 13    | NO     | UP1223I0D01 |