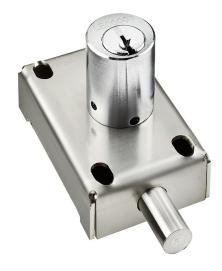

## 1223 Bolt Lock, Laua Series

## Descripción

Lock for double manoeuvre, encoded to combine with other safety locks. Bolt works in both positions, extended and retracted. Key is free when bolt is extended. When bolt is retracted, key is trapped and the mechanism is locked.