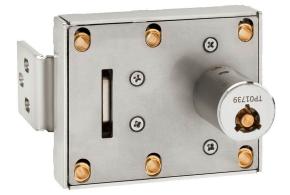

## 7328 Access Locking, Borobil Series

## Descripción

Lock for access to a cell. Encoded to combine with other safety locks. When the door is open, the key is trapped.

| MANOEUVRE | CYLINDER DIMENSION | CODE       |
|-----------|--------------------|------------|
| STANDARD  | Ø23×35             | UT73281000 |