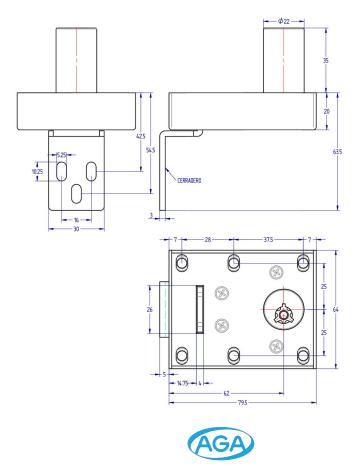

## Descripción

Lock for access to a cell. Encoded to combine with other safety locks. When the door is open, the key is trapped.

| MANOEUVRE | CYLINDER DIMENSION | CODE       |
|-----------|--------------------|------------|
| STANDARD  | Ø23×35             | UT73281000 |