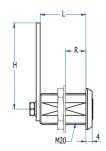

| KEY FORM          | Triangular 8 mm                            |
|-------------------|--------------------------------------------|
| MATERIAL          | Zamak                                      |
| FINISH            | Chromium plated                            |
| FEATURES          | L=29 mm / Rmax = 23 mm                     |
| WEIGHT(grs)       | 73                                         |
| Locking direction | 90° Right                                  |
| ACCESORIES        | M20 Nuts, M20 metallic washer, Lock washer |
| KEY               | 3018T                                      |