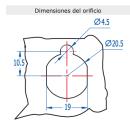

| KEY FORM          | Triangular 8 mm                            |
|-------------------|--------------------------------------------|
| MATERIAL          | Zamak                                      |
| FINISH            | Chromium plated                            |
| FEATURES          | L=29 mm / Rmax = 23 mm                     |
| WEIGHT(grs)       | 73                                         |
| Locking direction | 90° Right                                  |
| ACCESORIES        | M20 Nuts, M20 metallic washer, Lock washer |
| KEY               | 3018T                                      |