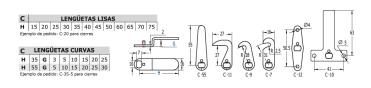

## LOCKING SYSTEM

Quarter turn latches for door with thickness up to 6mm. Constant cam pressure against cabinet frame avoids unnecessary openings caused by vibrations. For general applications where no common keys were necessary.

| KEY FORM          | Triangular 8 mm                            |
|-------------------|--------------------------------------------|
| MATERIAL          | Zamak                                      |
| FINISH            | Chromium plated                            |
| FEATURES          | L=29 mm / Rmax = 23 mm                     |
| WEIGHT(grs)       | 73                                         |
| Locking direction | 90° Right                                  |
| ACCESORIES        | M20 Nuts, M20 metallic washer, Lock washer |
| KEY               | 3018T                                      |