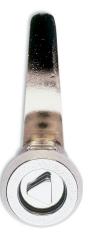

## LOCKING SYSTEM

Quarter turn latches for door with thickness up to 6mm. Constant cam pressure against cabinet frame avoids unnecessary openings caused by vibrations. For general applications where no common keys were necessary.

| KEY FORM          | Triangular 8 mm                            |
|-------------------|--------------------------------------------|
| MATERIAL          | Zamak                                      |
| FINISH            | Chromium plated                            |
| FEATURES          | L=29 mm / Rmax = 23 mm                     |
| WEIGHT(grs)       | 73                                         |
| Locking direction | 90° Right                                  |
| ACCESORIES        | M20 Nuts, M20 metallic washer, Lock washer |
| KEY               | 3018T                                      |