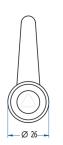

| KEY FORM          | Triangular 8 mm                            |
|-------------------|--------------------------------------------|
| MATERIAL          | Zamak                                      |
| FINISH            | Chromium plated                            |
| FEATURES          | L=29 mm / Rmax = 23 mm                     |
| WEIGHT(grs)       | 73                                         |
| Locking direction | 90° Right                                  |
| ACCESORIES        | M20 Nuts, M20 metallic washer, Lock washer |
| KEY               | 3018T                                      |