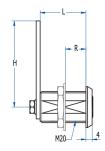

| KEY FORM          | Square 8 mm Female                         |
|-------------------|--------------------------------------------|
| MATERIAL          | Zamak                                      |
| FINISH            | Chromium plated                            |
| FEATURES          | L=29 mm / Rmax = 23 mm                     |
| WEIGHT(grs)       | 74                                         |
| Locking direction | 90° Right                                  |
| ACCESORIES        | M20 Nuts, M20 metallic washer, Lock washer |
| KEY               | 3018CM                                     |