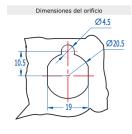

| KEY FORM          | Square 8 mm Female                         |
|-------------------|--------------------------------------------|
| MATERIAL          | Zamak                                      |
| FINISH            | Chromium plated                            |
| FEATURES          | L=29 mm / Rmax = 23 mm                     |
| WEIGHT(grs)       | 74                                         |
| Locking direction | 90° Right                                  |
| ACCESORIES        | M20 Nuts, M20 metallic washer, Lock washer |
| KEY               | 3018CM                                     |