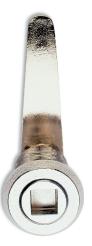

## LOCKING SYSTEM

Quarter turn latches for door with thickness up to 6mm. Constant cam pressure against cabinet frame avoids unnecessary openings caused by vibrations. For general applications where no common keys were necessary.

| KEY FORM          | Square 8 mm Female                         |
|-------------------|--------------------------------------------|
| MATERIAL          | Zamak                                      |
| FINISH            | Chromium plated                            |
| FEATURES          | L=29 mm / Rmax = 23 mm                     |
| WEIGHT(grs)       | 74                                         |
| Locking direction | 90° Right                                  |
| ACCESORIES        | M20 Nuts, M20 metallic washer, Lock washer |
| KEY               | 3018CM                                     |