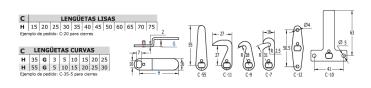

## LOCKING SYSTEM

Quarter turn latches for door with thickness up to 6mm. Constant cam pressure against cabinet frame avoids unnecessary openings caused by vibrations. For general applications where no common keys were necessary.

| KEY FORM          | Square 8 mm Female                         |
|-------------------|--------------------------------------------|
| MATERIAL          | Zamak                                      |
| FINISH            | Chromium plated                            |
| FEATURES          | L=29 mm / Rmax = 23 mm                     |
| WEIGHT(grs)       | 74                                         |
| Locking direction | 90° Right                                  |
| ACCESORIES        | M20 Nuts, M20 metallic washer, Lock washer |
| KEY               | 3018CM                                     |