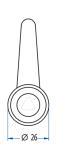

| KEY FORM          | Square 8 mm Female                         |
|-------------------|--------------------------------------------|
| MATERIAL          | Zamak                                      |
| FINISH            | Chromium plated                            |
| FEATURES          | L=29 mm / Rmax = 23 mm                     |
| WEIGHT(grs)       | 74                                         |
| Locking direction | 90° Right                                  |
| ACCESORIES        | M20 Nuts, M20 metallic washer, Lock washer |
| KEY               | 3018CM                                     |