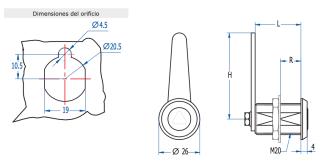

| KEY FORM          | Square 8 mm                                |
|-------------------|--------------------------------------------|
| MATERIAL          | Zamak                                      |
| FINISH            | Chromium plated                            |
| FEATURES          | L=29 mm / Rmax = 23 mm                     |
| WEIGHT(grs)       | 74                                         |
| Locking direction | 90º Right                                  |
| ACCESORIES        | M20 Nuts, M20 metallic washer, Lock washer |
| KEY               | 3018C                                      |