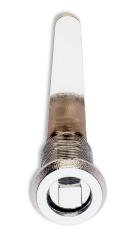

## LOCKING SYSTEM

Quarter turn latches for door with thickness up to 6mm. Constant cam pressure against cabinet frame avoids unnecessary openings caused by vibrations. For general applications where no common keys were necessary.

| KEY FORM          | Square 8 mm                                |
|-------------------|--------------------------------------------|
| MATERIAL          | Zamak                                      |
| FINISH            | Chromium plated                            |
| FEATURES          | L=29 mm / Rmax = 23 mm                     |
| WEIGHT(grs)       | 74                                         |
| Locking direction | 90º Right                                  |
| ACCESORIES        | M20 Nuts, M20 metallic washer, Lock washer |
| KEY               | 3018C                                      |