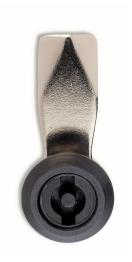

## **Descripción**

Quarter turn latches far doors with a thickness between 6 and 57mm (see R). Designed far use in harsh climate conditions or when IP-rating is required.

AGA supplies as standard L=18mm, R=6 or 8mm, with Z-150 cam and without key except in the model 400, which is supplied with 59DP or 8705 key model (page 9). Further measurements upan request.

| KEY FORM          | Double bit  Black polyamide (fireproof)          |  |  |  |
|-------------------|--------------------------------------------------|--|--|--|
| MATERIAL          |                                                  |  |  |  |
| FINISH (zamak)    | -                                                |  |  |  |
| FEATURES          | L = 18 mm / R = 6 mm                             |  |  |  |
| WEIGHT(grs)       | 46                                               |  |  |  |
| LOCKING DIRECTION | 90° Left/Right                                   |  |  |  |
| IP-RATING         | -                                                |  |  |  |
| ACCESORIES        | M22 Nut, M22 metallic washer, M22 plastic washer |  |  |  |
| KEY               | 59DP*                                            |  |  |  |