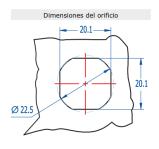

## **Descripción**

Quarter turn latches far doors with a thickness between 6 and 57mm (see R). Designed far use in harsh climate conditions or when IP-rating is required.

AGA supplies as standard L=18mm, R=6 or 8mm, with Z-150 cam and without key except in the model 400, which is supplied with 59DP or 8705 key model (page 9). Further measurements upan request.