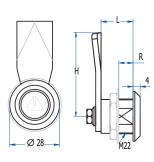

## **Descripción**

Quarter turn latches far doors with a thickness between 6 and 57mm (see R). Designed far use in harsh climate conditions or when IP-rating is required.

AGA supplies as standard L=18mm, R=6 or 8mm, with Z-150 cam and without key except in the model 400, which is supplied with 59DP or 8705 key model (page 9). Further measurements upan request.

| KEY FORM          | Double bit  Black polyamide (fireproof)          |  |  |  |
|-------------------|--------------------------------------------------|--|--|--|
| MATERIAL          |                                                  |  |  |  |
| FINISH (zamak)    | -                                                |  |  |  |
| FEATURES          | L = 18 mm / R = 6 mm                             |  |  |  |
| WEIGHT(grs)       | 46                                               |  |  |  |
| LOCKING DIRECTION | 90° Left/Right                                   |  |  |  |
| IP-RATING         | -                                                |  |  |  |
| ACCESORIES        | M22 Nut, M22 metallic washer, M22 plastic washer |  |  |  |
| KEY               | 59DP*                                            |  |  |  |