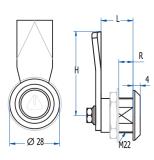

## **Descripción**

Quarter turn latches far doors with a thickness between 6 and 57mm (see R). Designed far use in harsh climate conditions or when IP-rating is required.

AGA supplies as standard L=18mm, R=6 or 8mm, with Z-150 cam and without key except in the model 400, which is supplied with 59DP or 8705 key model (page 9). Further measurements upan request.

| KEY FORM          | Slot                                             |  |  |  |  |
|-------------------|--------------------------------------------------|--|--|--|--|
| MATERIAL          | Black polyamide (fireproof)                      |  |  |  |  |
| FINISH (zamak)    | -                                                |  |  |  |  |
| FEATURES          | L = 18 mm / R = 6 mm                             |  |  |  |  |
| WEIGHT(grs)       | 46                                               |  |  |  |  |
| LOCKING DIRECTION | 90° Left/Right                                   |  |  |  |  |
| IP-RATING         | -                                                |  |  |  |  |
| ACCESORIES        | M22 Nut, M22 metallic washer, M22 plastic washer |  |  |  |  |
| KEY               | -                                                |  |  |  |  |