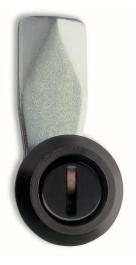

## **Descripción**

Quarter turn latches far doors with a thickness between 6 and 57mm (see R). Designed far use in harsh climate conditions or when IP-rating is required.

AGA supplies as standard L=18mm, R=6 or 8mm, with Z-150 cam and without key except in the model 400, which is supplied with 59DP or 8705 key model (page 9). Further measurements upan request.

| KEY FORM          | Slot                                             |  |  |  |  |
|-------------------|--------------------------------------------------|--|--|--|--|
| MATERIAL          | Black polyamide (fireproof)                      |  |  |  |  |
| FINISH (zamak)    | -                                                |  |  |  |  |
| FEATURES          | L = 18 mm / R = 6 mm                             |  |  |  |  |
| WEIGHT(grs)       | 46                                               |  |  |  |  |
| LOCKING DIRECTION | 90° Left/Right                                   |  |  |  |  |
| IP-RATING         | -                                                |  |  |  |  |
| ACCESORIES        | M22 Nut, M22 metallic washer, M22 plastic washer |  |  |  |  |
| KEY               | -                                                |  |  |  |  |