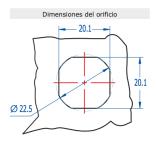

## **Descripción**

Quarter turn latches far doors with a thickness between 6 and 57mm (see R). Designed far use in harsh climate conditions or when IP-rating is required.

AGA supplies as standard L=18mm, R=6 or 8mm, with Z-150 cam and without key except in the model 400, which is supplied with 59DP or 8705 key model (page 9). Further measurements upan request.