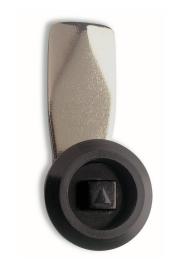

## **Descripción**

Quarter turn latches far doors with a thickness between 6 and 57mm (see R). Designed far use in harsh climate conditions or when IP-rating is required.

AGA supplies as standard L=18mm, R=6 or 8mm, with Z-150 cam and without key except in the model 400, which is supplied with 59DP or 8705 key model (page 9). Further measurements upan request.

| KEY FORM          | Square 8 mm                                      |
|-------------------|--------------------------------------------------|
| MATERIAL          | Black polyamide (fireproof)                      |
| FINISH (zamak)    | -                                                |
| FEATURES          | L = 18 mm / R = 6 mm                             |
| WEIGHT(grs)       | 46                                               |
| LOCKING DIRECTION | 90º Left/Right                                   |
| IP-RATING         | -                                                |
| ACCESORIES        | M22 Nut, M22 metallic washer, M22 plastic washer |
| KEY               | 3018C                                            |