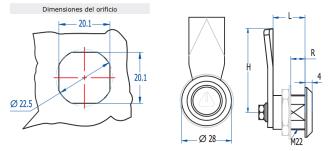

## **Descripción**

Quarter turn latches far doors with a thickness between 6 and 57mm (see R). Designed far use in harsh climate conditions or when IP-rating is required.

AGA supplies as standard L=18mm, R=6 or 8mm, with Z-150 cam and without key except in the model 400, which is supplied with 59DP or 8705 key model (page 9). Further measurements upan request.

| KEY FORM          | Square 8 mm                                      |
|-------------------|--------------------------------------------------|
| MATERIAL          | Black polyamide (fireproof)                      |
| FINISH (zamak)    | -                                                |
| FEATURES          | L = 18 mm / R = 6 mm                             |
| WEIGHT(grs)       | 46                                               |
| LOCKING DIRECTION | 90º Left/Right                                   |
| IP-RATING         | -                                                |
| ACCESORIES        | M22 Nut, M22 metallic washer, M22 plastic washer |
| KEY               | 3018C                                            |