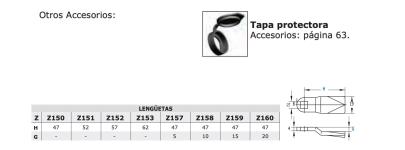

## **Descripción**

Quarter turn latches far doors with a thickness between 6 and 57mm (see R). Designed far use in harsh climate conditions or when IP-rating is required.

AGA supplies as standard L=18mm, R=6 or 8mm, with Z-150 cam and without key except in the model 400, which is supplied with 59DP or 8705 key model (page 9). Further measurements upan request.