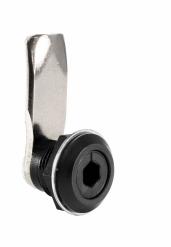

## **Descripción**

Quarter turn latches far doors with a thickness between 6 and 57mm (see R). Designed far use in harsh climate conditions or when IP-rating is required.

AGA supplies as standard L=18mm, R=6 or 8mm, with Z-150 cam and without key except in the model 400, which is supplied with 59DP or 8705 key model (page 9). Further measurements upan request.

| KEY FORM          | Hexagon 8mm  Zamak                               |  |  |  |
|-------------------|--------------------------------------------------|--|--|--|
| MATERIAL          |                                                  |  |  |  |
| FINISH (zamak)    | -                                                |  |  |  |
| FEATURES          | L = 18 mm / R = 6 mm                             |  |  |  |
| WEIGHT(grs)       | 46                                               |  |  |  |
| LOCKING DIRECTION | 90° Left/Right                                   |  |  |  |
| IP-RATING         | -                                                |  |  |  |
| ACCESORIES        | M22 Nut, M22 metallic washer, M22 plastic washer |  |  |  |
| KEY               | 3018H                                            |  |  |  |