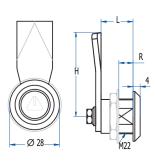

## **Descripción**

Quarter turn latches far doors with a thickness between 6 and 57mm (see R). Designed far use in harsh climate conditions or when IP-rating is required.

AGA supplies as standard L=18mm, R=6 or 8mm, with Z-150 cam and without key except in the model 400, which is supplied with 59DP or 8705 key model (page 9). Further measurements upan request.

| KEY FORM          | Hexagon 8mm  Zamak                               |  |  |  |
|-------------------|--------------------------------------------------|--|--|--|
| MATERIAL          |                                                  |  |  |  |
| FINISH (zamak)    | -                                                |  |  |  |
| FEATURES          | L = 18 mm / R = 6 mm                             |  |  |  |
| WEIGHT(grs)       | 46                                               |  |  |  |
| LOCKING DIRECTION | 90° Left/Right                                   |  |  |  |
| IP-RATING         | -                                                |  |  |  |
| ACCESORIES        | M22 Nut, M22 metallic washer, M22 plastic washer |  |  |  |
| KEY               | 3018H                                            |  |  |  |