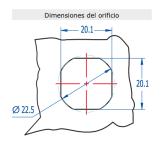

## **Descripción**

Quarter turn latches far doors with a thickness between 6 and 57mm (see R). Designed far use in harsh climate conditions or when IP-rating is required.

AGA supplies as standard L=18mm, R=6 or 8mm, with Z-150 cam and without key except in the model 400, which is supplied with 59DP or 8705 key model (page 9). Further measurements upan request.

| KEY FORM          | Hexagon 8mm  Zamak                               |  |  |  |
|-------------------|--------------------------------------------------|--|--|--|
| MATERIAL          |                                                  |  |  |  |
| FINISH (zamak)    | -                                                |  |  |  |
| FEATURES          | L = 18 mm / R = 6 mm                             |  |  |  |
| WEIGHT(grs)       | 46                                               |  |  |  |
| LOCKING DIRECTION | 90° Left/Right                                   |  |  |  |
| IP-RATING         | -                                                |  |  |  |
| ACCESORIES        | M22 Nut, M22 metallic washer, M22 plastic washer |  |  |  |
| KEY               | 3018H                                            |  |  |  |