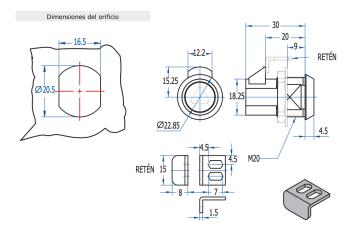

| KEY FORM           | Slot                                     |
|--------------------|------------------------------------------|
| MATERIAL           | Zamak                                    |
| FINISH             | Chromium plated                          |
| Nº OF COMBINATIONS | -                                        |
| WEIGHT(grs)        | 54                                       |
| ACCESORIES         | M20 Nut, M20 metallic washer, Stop plate |
| KEY                | -                                        |