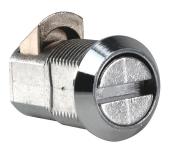

## **Descripción**

Lock with pin push for door with thickness up to 9mm. The door is closed by pushing it, it is not necessary to use the key.

AGA supplies as standard the latches without keys except model 300 which is supplied with 2 keys series 500 or 900. Notes: for left and right door.

| KEY FORM           | Slot                                     |
|--------------------|------------------------------------------|
| MATERIAL           | Zamak                                    |
| FINISH             | Chromium plated                          |
| Nº OF COMBINATIONS | -                                        |
| WEIGHT(grs)        | 54                                       |
| ACCESORIES         | M20 Nut, M20 metallic washer, Stop plate |
| KEY                | -                                        |