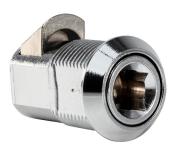

## **Descripción**

Lock with pin push for door with thickness up to 9mm. The door is closed by pushing it, it is not necessary to use the key.

AGA supplies as standard the latches without keys except model 300 which is supplied with 2 keys series 500 or 900. Notes: for left and right door.

| KEY FORM           | Square 8mm. Female                       |
|--------------------|------------------------------------------|
| MATERIAL           | Zamak                                    |
| FINISH             | Chromium plated                          |
| Nº OF COMBINATIONS | -                                        |
| WEIGHT(grs)        | 50                                       |
| ACCESORIES         | M20 Nut, M20 metallic washer, Stop plate |
| KEY                | 3018CM                                   |