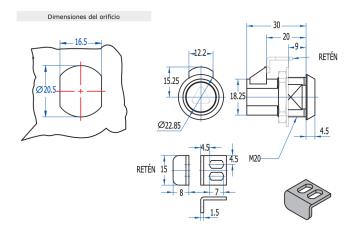

## **Descripción**

Lock with pin push for door with thickness up to 9mm. The door is closed by pushing it, it is not necessary to use the key.

AGA supplies as standard the latches without keys except model 300 which is supplied with 2 keys series 500 or 900. Notes: for left and right door.

| KEY FORM           | Square 8mm. Female                       |
|--------------------|------------------------------------------|
| MATERIAL           | Zamak                                    |
| FINISH             | Chromium plated                          |
| Nº OF COMBINATIONS | -                                        |
| WEIGHT(grs)        | 50                                       |
| ACCESORIES         | M20 Nut, M20 metallic washer, Stop plate |
| KEY                | 3018CM                                   |