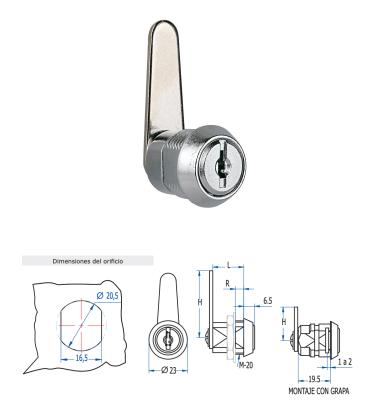

## Descripción

Lock far metal and wood furniture with a range of door thickness 5mm, 13mm or 27mm, with great versatility far direction of turn, clockwise, counter clockwise, quarter turn or half turn, and far key removable positions, 1 or 2. Same code locks group option available.

| KEYMODEL           | Series 500 or 900                            |
|--------------------|----------------------------------------------|
| MATERIAL           | Zamak                                        |
| FINISH             | Chromium plated, Brass plated, Black         |
| FEATURES           | L = 18,5mm / R = 13,5mm L = 18,5mm / R = 5mm |
| Nº OF COMBINATIONS | 208                                          |
| WEIGHT(grs)        | 62                                           |
| ACCESORIES         | M20 Nut, Fixing clip                         |