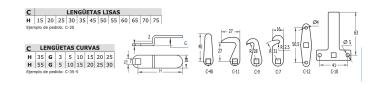

ess 5mm, 13mm or 27mm, with great versatility far direction of turn, clockwise, counter clockwise, quarter turn or half turn, and far key removable positions, 1 or 2. Same code locks group option available.

| KEYMODEL           | Series 500 or 900                            |
|--------------------|----------------------------------------------|
| MATERIAL           | Zamak                                        |
| FINISH             | Chromium plated, Brass plated, Black         |
| FEATURES           | L = 18,5mm / R = 13,5mm L = 18,5mm / R = 5mm |
| Nº OF COMBINATIONS | 208                                          |
| WEIGHT(grs)        | 62                                           |
| ACCESORIES         | M20 Nut, Fixing clip                         |









Otros Accesorios: