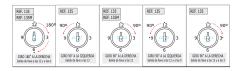

## **Descripción**

Lock far metal and wood furniture with a range of door thickness 5mm, 13mm or 27mm, with great versatility far direction of turn, clockwise, counter clockwise, quarter turn or half turn, and far key removable positions, 1 or 2. Same code locks group option available.