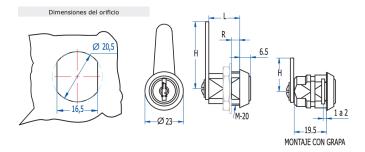

| KEYMODEL           | Series 500 or 900                    |
|--------------------|--------------------------------------|
| MATERIAL           | Zamak                                |
| FINISH             | Chromium plated, Brass plated, Black |
| FEATURES           | L = 32mm / R = 27mm                  |
| Nº OF COMBINATIONS | 208                                  |
| WEIGHT(grs)        | 88                                   |
| ACCESORIES         | M20 Nut, Lockwaser                   |