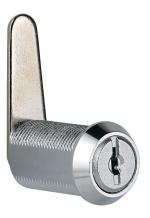

## **Descripción**

Lock far metal and wood furniture with a range of door thickness 5mm, 13mm or 27mm, with great versatility far direction of turn, clockwise, counter clockwise, quarter turn or half turn, and far key removable positions, 1 or 2. Same code locks group option available.

| KEYMODEL           | Series 500 or 900                    |
|--------------------|--------------------------------------|
| MATERIAL           | Zamak                                |
| FINISH             | Chromium plated, Brass plated, Black |
| FEATURES           | L = 32mm / R = 27mm                  |
| Nº OF COMBINATIONS | 208                                  |
| WEIGHT(grs)        | 88                                   |
| ACCESORIES         | M20 Nut, Lockwaser                   |