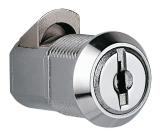

## **Descripción**

Lock with pin push for door with thickness up to 9mm. The door is closed by pushing it, it is not necessary to use the key.

AGA supplies as standard the latches without keys except model 300 which is supplied with 2 keys series 500 or 900. Notes: for left and right door.

| KEY FORM           | Standard key                             |
|--------------------|------------------------------------------|
| MATERIAL           | Zamak                                    |
| FINISH             | Chromium plated                          |
| Nº OF COMBINATIONS | 208                                      |
| WEIGHT(grs)        | 44                                       |
| ACCESORIES         | M20 Nut, M20 metallic washer, Stop plate |
| KEY                | Series 500 or 900                        |