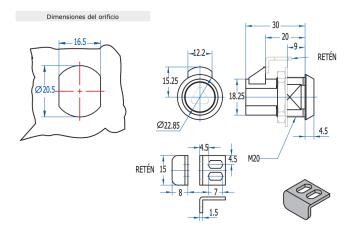

## **Descripción**

Lock with pin push for door with thickness up to 9mm. The door is closed by pushing it, it is not necessary to use the key.

AGA supplies as standard the latches without keys except model 300 which is supplied with 2 keys series 500 or 900. Notes: for left and right door.

| KEY FORM           | Standard key                             |
|--------------------|------------------------------------------|
| MATERIAL           | Zamak                                    |
| FINISH             | Chromium plated                          |
| Nº OF COMBINATIONS | 208                                      |
| WEIGHT(grs)        | 44                                       |
| ACCESORIES         | M20 Nut, M20 metallic washer, Stop plate |
| KEY                | Series 500 or 900                        |