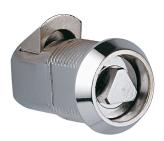

## **Descripción**

Lock with pin push for door with thickness up to 9mm. The door is closed by pushing it, it is not necessary to use the key.

AGA supplies as standard the latches without keys except model 300 which is supplied with 2 keys series 500 or 900. Notes: for left and right door.

| KEY FORM           | Triangular 8mm                           |
|--------------------|------------------------------------------|
| MATERIAL           | Zamak                                    |
| FINISH             | Chromium plated                          |
| Nº OF COMBINATIONS | -                                        |
| WEIGHT(grs)        | 46                                       |
| ACCESORIES         | M20 Nut, M20 metallic washer, Stop plate |
| KEY                | 3018T                                    |