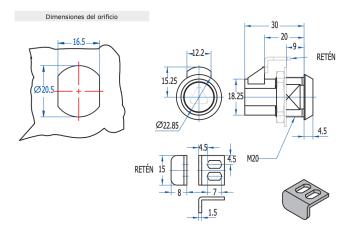

| KEY FORM           | Triangular 8mm                           |
|--------------------|------------------------------------------|
| MATERIAL           | Zamak                                    |
| FINISH             | Chromium plated                          |
| Nº OF COMBINATIONS | -                                        |
| WEIGHT(grs)        | 46                                       |
| ACCESORIES         | M20 Nut, M20 metallic washer, Stop plate |
| KEY                | 3018T                                    |