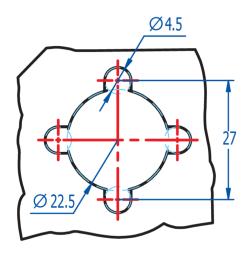

with M30 cam for triple locking points, chromium plated and without key. 10mm is the standard measurement for triangular and s quare key form latches.

| KEY FORM          | Triangular 8 mm Triangular 10 mm                   |
|-------------------|----------------------------------------------------|
| MATERIAL          | Zamak                                              |
| FINISH            | Zamak, Black                                       |
| WEIGHT(grs)       | 134                                                |
| LOCKING DIRECTION | 90º Left / 90º Right                               |
| ACCESORIES        | M22 Nut, M22 metallic washer, M22 anti turn washer |
| KEY               | 3018T                                              |

**Fotos** 







## Dimensiones del orificio