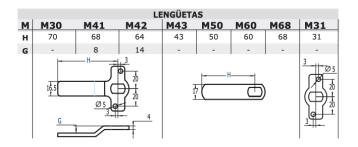

| KEY FORM          | Triangular 8 mm Triangular 10 mm                   |
|-------------------|----------------------------------------------------|
| MATERIAL          | Zamak                                              |
| FINISH            | Zamak, Black                                       |
| WEIGHT(grs)       | 134                                                |
| LOCKING DIRECTION | 90º Left / 90º Right                               |
| ACCESORIES        | M22 Nut, M22 metallic washer, M22 anti turn washer |
| KEY               | 3018T                                              |