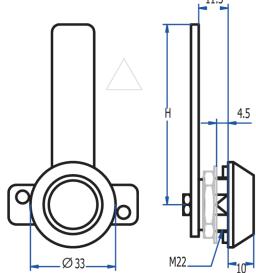

| KEY FORM          | Triangular 8 mm Triangular 10 mm                   |
|-------------------|----------------------------------------------------|
| MATERIAL          | Zamak                                              |
| FINISH            | Zamak, Black                                       |
| WEIGHT(grs)       | 134                                                |
| LOCKING DIRECTION | 90º Left / 90º Right                               |
| ACCESORIES        | M22 Nut, M22 metallic washer, M22 anti turn washer |
| KEY               | 3018T                                              |