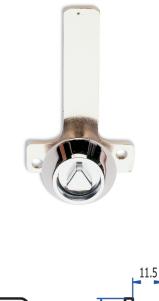

## Descripción

Quarter turn latches far large doors and with several locking positions. AGA supplies as standard the latch with M30 cam for triple locking points, chromium plated and without key. 10mm is the standard measurement for triangular and s quare key form latches.

**Fotos** 