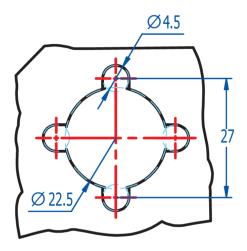

th M30 cam for triple locking points, chromium plated and without key. 10mm is the standard measurement for triangular and s quare key form latches.

| KEY FORM          | Square 6 mm Square 7 mm Square 8 mm Square 10 mm   |
|-------------------|----------------------------------------------------|
| MATERIAL          | Zamak                                              |
| FINISH            | Zamak, Black                                       |
| WEIGHT(grs)       | 134                                                |
| LOCKING DIRECTION | 90° Left / 90° Right                               |
| ACCESORIES        | M22 Nut, M22 metallic washer, M22 anti turn washer |
| KEY               | 3018C                                              |

## **Fotos**







## Dimensiones del orificio