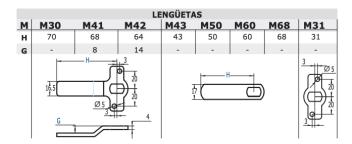

## **Various Quarter Turn Latches 194C**

## **Descripción**

Quarter turn latches far large doors and with several locking positions. AGA supplies as standard the latch with M30 cam for triple locking points, chromium plated and without key. 10mm is the standard measurement for triangular and s quare key form latches.

| KEY FORM          | Square 6 mm Square 7 mm Square 8 mm Square 10 mm   |
|-------------------|----------------------------------------------------|
| MATERIAL          | Zamak                                              |
| FINISH            | Zamak, Black                                       |
| WEIGHT(grs)       | 134                                                |
| LOCKING DIRECTION | 90° Left / 90° Right                               |
| ACCESORIES        | M22 Nut, M22 metallic washer, M22 anti turn washer |
| KEY               | 3018C                                              |