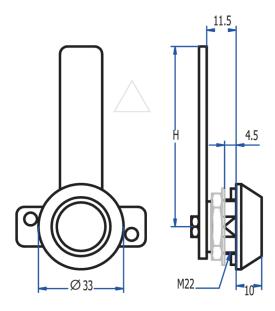

## **Descripción**

Quarter turn latches far large doors and with several locking positions. AGA supplies as standard the latch with M30 cam for triple locking points, chromium plated and without key. 10mm is the standard measurement for triangular and s quare key form latches.

| KEY FORM          | Square 6 mm Square 7 mm Square 8 mm Square 10 mm   |
|-------------------|----------------------------------------------------|
| MATERIAL          | Zamak                                              |
| FINISH            | Zamak, Black                                       |
| WEIGHT(grs)       | 134                                                |
| LOCKING DIRECTION | 90° Left / 90° Right                               |
| ACCESORIES        | M22 Nut, M22 metallic washer, M22 anti turn washer |
| KEY               | 3018C                                              |