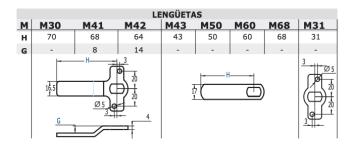

## **Various Quarter Turn Latches 194S**

## **Descripción**

Quarter turn latches far large doors and with several locking positions. AGA supplies as standard the latch with M30 cam for triple locking points, chromium plated and without key. 10mm is the standard measurement for triangular and s quare key form latches.