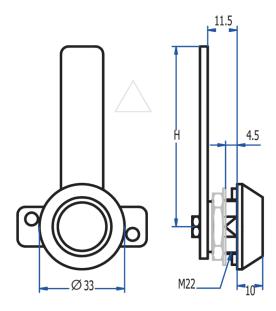

supplies as standard the latch with M30 cam for triple locking points, chromium plated and without key. 10mm is the standard measurement for triangular and s quare key form latches.

| KEY FORM          | Double bit (0 3 mm)                                |
|-------------------|----------------------------------------------------|
| MATERIAL          | Zamak                                              |
| FINISH            | Zamak, Black                                       |
| WEIGHT(grs)       | 137                                                |
| LOCKING DIRECTION | 90° Left / 90° Right                               |
| ACCESORIES        | M22 Nut, M22 metallic washer, M22 anti turn washer |
| KEY               | 3018S                                              |

## **Fotos**







## Dimensiones del orificio