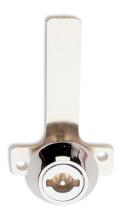

A supplies as standard the latch with M30 cam for triple locking points, chromium plated and without key. 10mm is the standard measurement for triangular and s quare key form latches.

| KEY FORM          | Double bit (0 3 mm)                                |
|-------------------|----------------------------------------------------|
| MATERIAL          | Zamak                                              |
| FINISH            | Zamak, Black                                       |
| WEIGHT(grs)       | 137                                                |
| LOCKING DIRECTION | 90° Left / 90° Right                               |
| ACCESORIES        | M22 Nut, M22 metallic washer, M22 anti turn washer |
| KEY               | 3018S                                              |

## **Fotos**







## Dimensiones del orificio