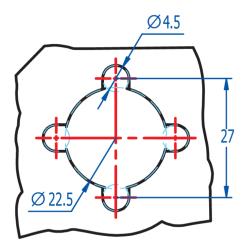

th M30 cam for triple locking points, chromium plated and without key. 10mm is the standard measurement for triangular and s quare key form latches.

| KEY FORM          | Double bit (0 3 mm)                                |
|-------------------|----------------------------------------------------|
| MATERIAL          | Zamak                                              |
| FINISH            | Zamak, Black                                       |
| WEIGHT(grs)       | 137                                                |
| LOCKING DIRECTION | 90° Left / 90° Right                               |
| ACCESORIES        | M22 Nut, M22 metallic washer, M22 anti turn washer |
| KEY               | 3018S                                              |

## **Fotos**







## Dimensiones del orificio