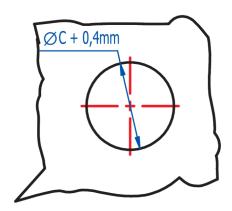

d A=25mm. Further measurements upan request.

| KEY FORM          | F= Hexagon de 5 mm                      |
|-------------------|-----------------------------------------|
| MATERIAL          | Captive screw in steel, Brass body      |
| FINISH            | Nickel-plated                           |
| SCREW             | M6 screw (M)                            |
| FEATURES          | A = 20 mm A = 25 mm A = 40 mm A = 55 mm |
| DIAMETER          | Ø 17 mm / L = 6,5 mm / Ø C = 13 mm      |
| WEIGHT(grs)       | 14                                      |
| LOCKING DIRECTION | 90° Left / 90° Right                    |
| ACCESORIES        | Circlip 13 DIN-471 E                    |
| KEY               | -                                       |

## **Fotos**







## Dimensiones del orificio