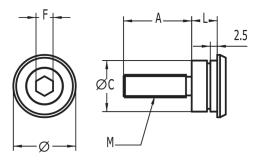

## Descripción

Captive screw for cabinet doors and side panels. The screw is fixed in the door with a circlip. AGA supplies as standard A=25mm. Further measurements upan request.

| KEY FORM          | F= Hexagon de 5 mm                      |
|-------------------|-----------------------------------------|
| MATERIAL          | Captive screw in steel, Brass body      |
| FINISH            | Nickel-plated                           |
| SCREW             | M6 screw (M)                            |
| FEATURES          | A = 20 mm A = 25 mm A = 40 mm A = 55 mm |
| DIAMETER          | Ø 17 mm / L = 6,5 mm / Ø C = 13 mm      |
| WEIGHT(grs)       | 14                                      |
| LOCKING DIRECTION | 90° Left / 90° Right                    |
| ACCESORIES        | Circlip 13 DIN-471 E                    |
| KEY               | -                                       |