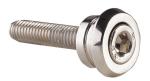

a circlip. AGA supplies as standard A=25mm. Further measurements upan request.

| KEY FORM          | F= Hexagon de 5 mm                      |
|-------------------|-----------------------------------------|
| MATERIAL          | Captive screw in steel, Brass body      |
| FINISH            | Nickel-plated                           |
| SCREW             | M6 screw (M)                            |
| FEATURES          | A = 20 mm A = 25 mm A = 40 mm A = 55 mm |
| DIAMETER          | Ø 17 mm / L = 6,5 mm / Ø C = 13 mm      |
| WEIGHT(grs)       | 14                                      |
| LOCKING DIRECTION | 90° Left / 90° Right                    |
| ACCESORIES        | Circlip 13 DIN-471 E                    |
| KEY               | -                                       |

## **Fotos**







## Dimensiones del orificio