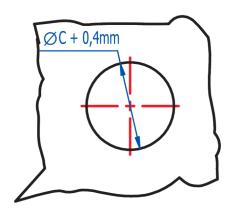

xed in the door with a circlip. AGA supplies as standard A=25mm. Further measurements upan request.

| KEY FORM          | F= Hexagon de 5 mm                 |
|-------------------|------------------------------------|
| MATERIAL          | Captive screw in steel, Brass body |
| FINISH            | Nickel-plated                      |
| SCREW             | M8 screw (M)                       |
| FEATURES          | A = 25 mm A = 45 mm A = 55 mm      |
| DIAMETER          | Ø 22 mm / L = 9 mm / Ø C = 18 mm   |
| WEIGHT(grs)       | 32                                 |
| LOCKING DIRECTION | 90° Left / 90° Right               |
| ACCESORIES        | Circlip 17 DIN-471 E               |
| KEY               | 03016HM                            |

## **Fotos**







## Dimensiones del orificio