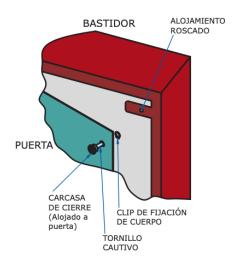

## Descripción

Captive screw for cabinet doors and side panels. The screw is fixed in the door with a circlip. AGA supplies as standard A=25mm. Further measurements upan request.

| KEY FORM          | F= Hexagon de 5 mm                 |
|-------------------|------------------------------------|
| MATERIAL          | Captive screw in steel, Brass body |
| FINISH            | Nickel-plated                      |
| SCREW             | M8 screw (M)                       |
| FEATURES          | A = 25 mm A = 45 mm A = 55 mm      |
| DIAMETER          | Ø 22 mm / L = 9 mm / Ø C = 18 mm   |
| WEIGHT(grs)       | 32                                 |
| LOCKING DIRECTION | 90° Left / 90° Right               |
| ACCESORIES        | Circlip 17 DIN-471 E               |
| KEY               | 03016HM                            |