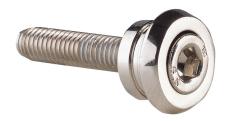

## Descripción

Captive screw for cabinet doors and side panels. The screw is fixed in the door with a circlip. AGA supplies as standard A=25mm. Further measurements upan request.

| KEY FORM          | F= Hexagon de 5 mm                 |
|-------------------|------------------------------------|
| MATERIAL          | Captive screw in steel, Brass body |
| FINISH            | Nickel-plated                      |
| SCREW             | M8 screw (M)                       |
| FEATURES          | A = 25 mm A = 45 mm A = 55 mm      |
| DIAMETER          | Ø 22 mm / L = 9 mm / Ø C = 18 mm   |
| WEIGHT(grs)       | 32                                 |
| LOCKING DIRECTION | 90° Left / 90° Right               |
| ACCESORIES        | Circlip 17 DIN-471 E               |
| KEY               | 03016HM                            |