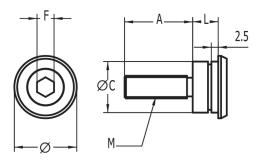

## Descripción

Captive screw for cabinet doors and side panels. The screw is fixed in the door with a circlip. AGA supplies as standard A=25mm. Further measurements upan request.

| KEY FORM          | F= Hexagon de 5 mm                 |
|-------------------|------------------------------------|
| MATERIAL          | Captive screw in steel, Brass body |
| FINISH            | Nickel-plated                      |
| SCREW             | M8 screw (M)                       |
| FEATURES          | A = 25 mm A = 45 mm A = 55 mm      |
| DIAMETER          | Ø 22 mm / L = 9 mm / Ø C = 18 mm   |
| WEIGHT(grs)       | 32                                 |
| LOCKING DIRECTION | 90° Left / 90° Right               |
| ACCESORIES        | Circlip 17 DIN-471 E               |
| KEY               | 03016HM                            |